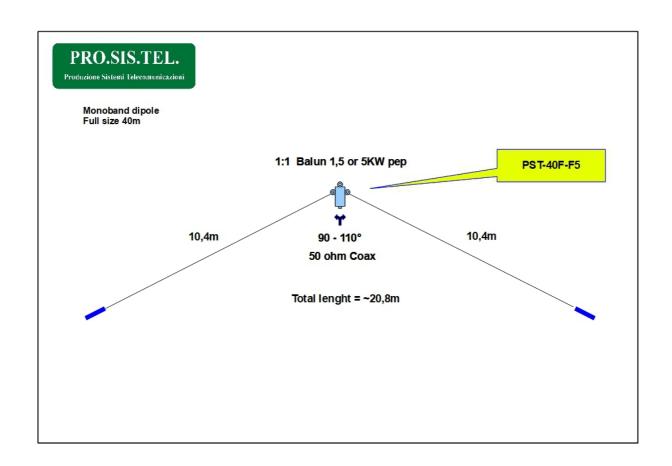

#### **Installation instructions:**

Unroll the two antenna wires arms carefully and be careful not to cause creases on the wires. The dipole can be installed open horizontally or best in Inv V.

For optimal operation, bring the top of the Inv. V at least 10-15m over the ground, greater heights will shift the resonance upwards, lesser heights will shift the resonance down.

Make sure to keep an arms opening between 90 and 110 degrees.

If necessary improve the tuning stretching and folding the length of the terminal. The proper operation can be influenced by environmental conditions.

### **Specifications:**

Gain = 0 dBd

Impedence Inv V = 50 ohm

Balun 1:1 SO239

Max power pep: 1.5KW ssb, 1KW CW-TTY-FT4-8 or 5KW ssb, 2,5KW CW-TTY-FT4-8

SWR < = 1:1.5 band center (in the best installing conditions)

Length = about 20.8m

Dimensions and specifications may also be different from the description, without prejudice to the final performances.

DO NOT use the antenna on bands other than the projected ones, you could damage the balun.